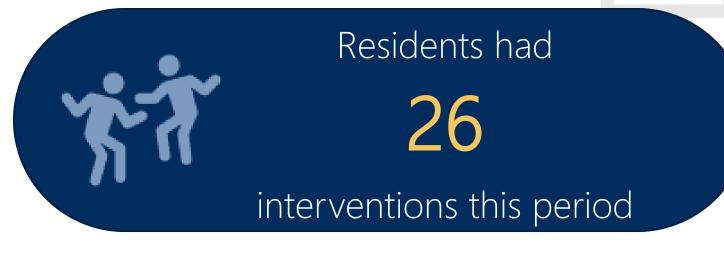

# **Clinical Intervention**

Our pharmacists track the clinical decisions and interventions they make to safeguard your residents when a medication therapy abnormality is identified.

We record the following interventions:

- · Med Reconciliation
- · Unusual Dosing
- · Duplicate Therapy
- · Drug Omission
- · Drug-Drug Interaction · Drug-Disease Interaction
- · Discontinued Med · Clarification
- · Allergy