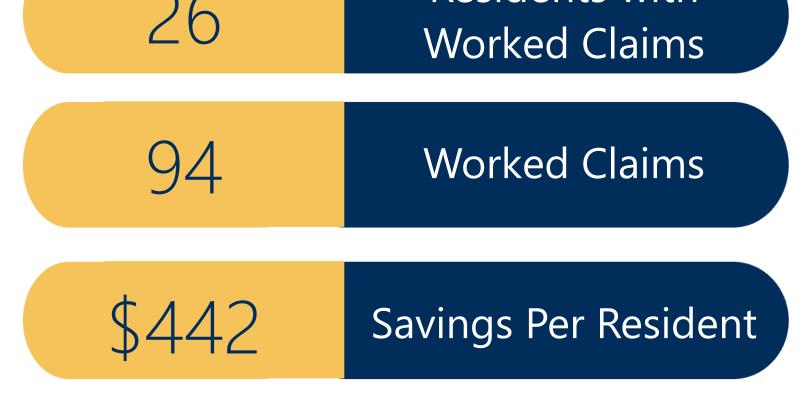

## **Insurance Optimizer Program**

Reduce out-of-pocket costs. Eliminate resident and staff frustration.

We track each time a rejected third-party insurance claim was successfully resolved by our team and how much we saved your residents.

\$11.5K **Resident Savings** Residents with